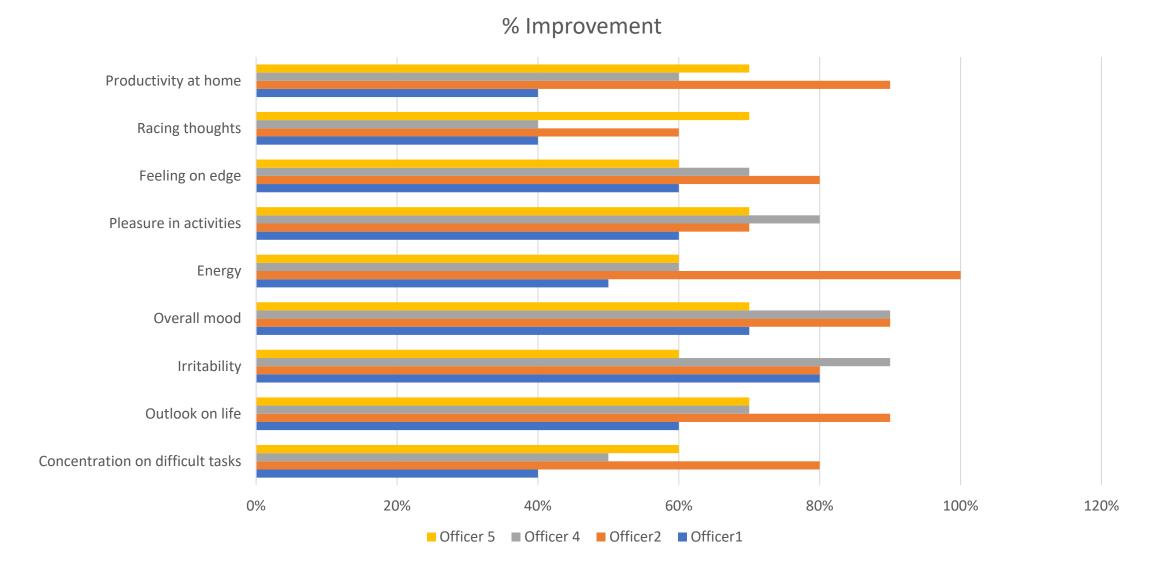

## Law Enforcement Efficacy Survey

Wave 1

#### **THP Law Enforcement Formula:**

3600mg Broad Spectrum CBD

1800mg Full Spectrum Muscle Gel

- Average time in Law Enforcement for participants: 16.2 years
- Significant job-related symptoms were reported at baseline, impacting Quality of Life and Productivity
- THP 3600mg CBD L.E. Tinctures were confirmed 0.00% THC by two independent labs before initiation
- THP L.E. 3600mg CBD and 1800mg CBD Muscle Gel were taken at least twice daily for a minimum of 30 days
- Negative 5-panel drug tests were taken before taking CBD and after 30 days of daily use

#### Significant Improvement in 4 out of 5 active L.E. Officers

#### **Average improvement for responders:**

Anxiety: 70%

Pain: 65%

• Sleep: 73%

• Mental Clarity: 65%

Productivity at work: 63%