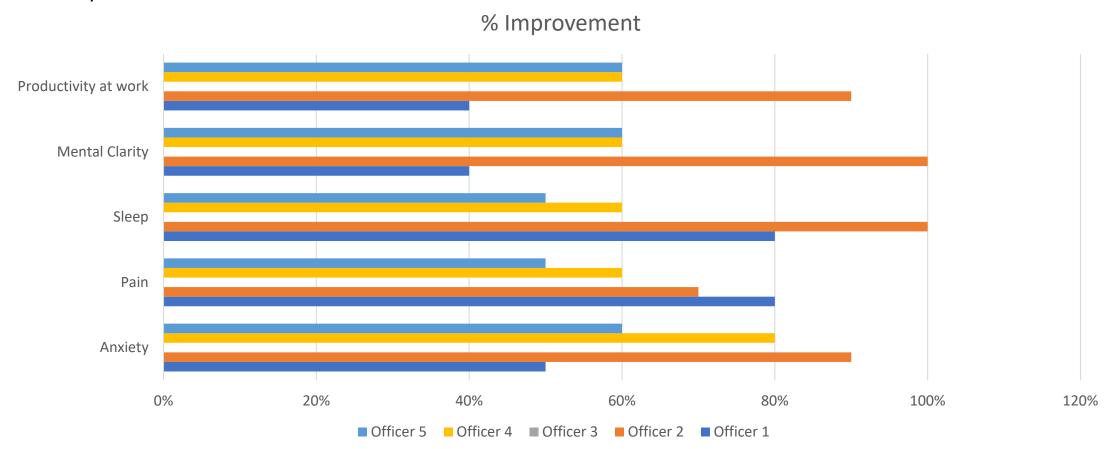

#### Significant Improvement in 4 out of 5 active L.E. Officers

#### **Average improvement for responders:**

Anxiety: 70%

Pain: 65%

• Sleep: 73%

• Mental Clarity: 65%

Productivity at work: 63%