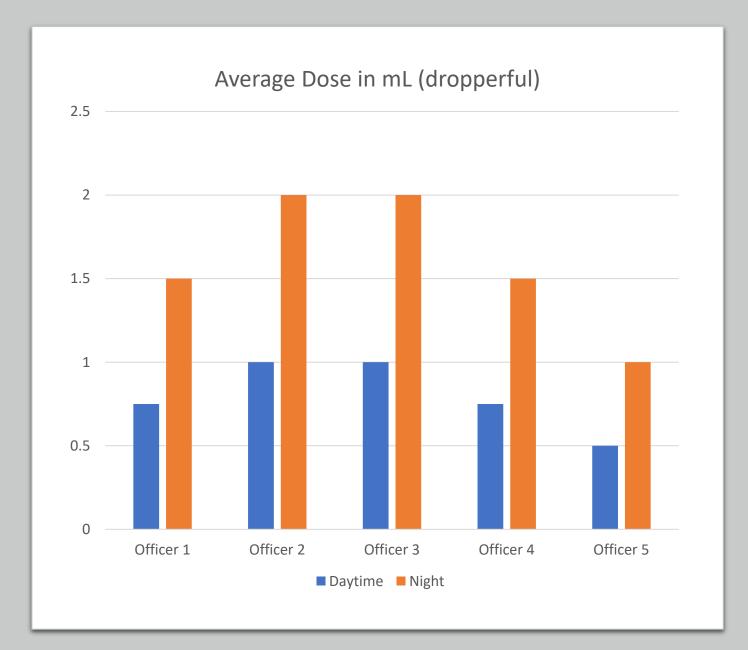

# Average dose (3600mg bottle):

- Average frequency per day: twice per day
- Average daytime dose: .8 dropperful (.8 mL)
- Average nighttime dose: 1.6 dropperful (1.6 mL)

\*CBD can be stimulating at lower doses and assist with sleep at higher doses

<sup>\*</sup>twice the daytime dose is often taken at night for sleep